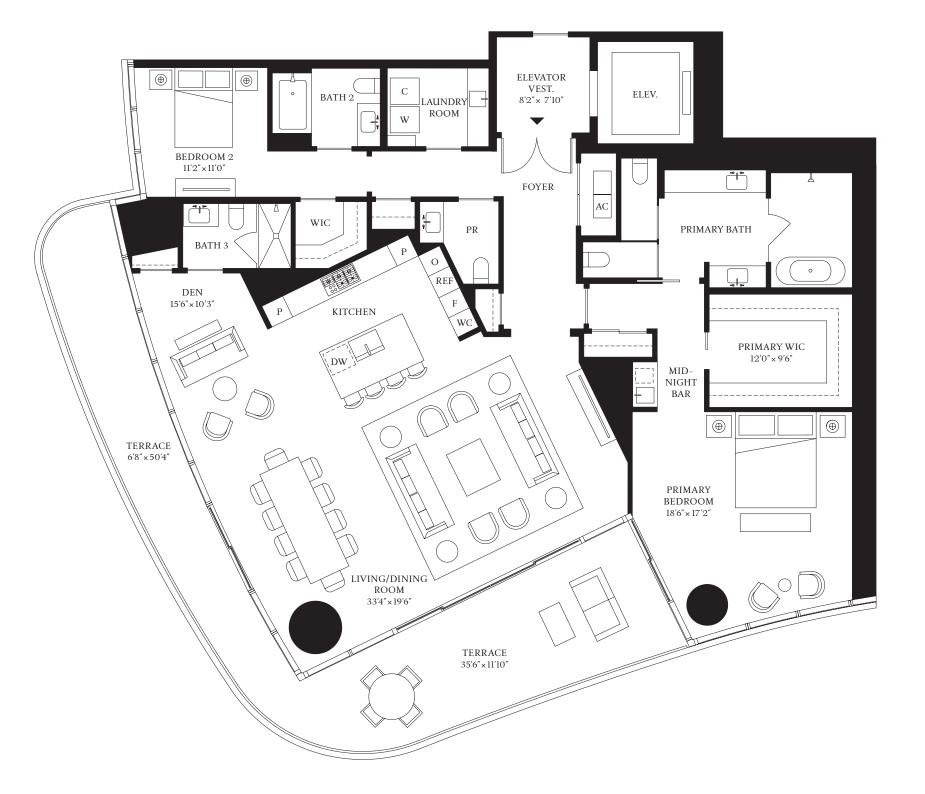

RESIDENCE

D

FLOORS 7-18, 21-30, 33-41

2 BEDROOMS

3 BATHROOMS

1 POWDER ROOM

INTERIOR 2,616 SF | 243 SQM EXTERIOR 590 SF | 54.8 SQM

STREGIS
MIAMI
THE RESIDENCES

The dimensions stated for this unit floor plan are approximate because there are various recognized methods for calculating the square footage of a unit. The square footage stated here is calculated from the exterior boundaries of the exterior walls to the centerline of interior demising walls without deductions for cutouts, curves, or architectural features. This method typically results in quoted dimensions greater than the dimensions that would be determined by using other accepted methods. The definition of "Unit" and the calculation method to be relied upon is set forth by the Developer in Developer's prospectus and the method set forth in the Developer's prospectus may result in a square footage calculation less than the method used here. Dimensions and unit configuration may change during construction. Consult the Developer's prospectus to understand what is offered with purchase, the calculation of the Unit square footage and dimensions. Prices are not based on the square footage no matter the method of calculation of unit dimensions and all prices are subject to change at any time, The project graphics, renderings, photographs, and text provided herein are copyrighted works owned by 1809 Brickell Property Owner, LLC 2022.