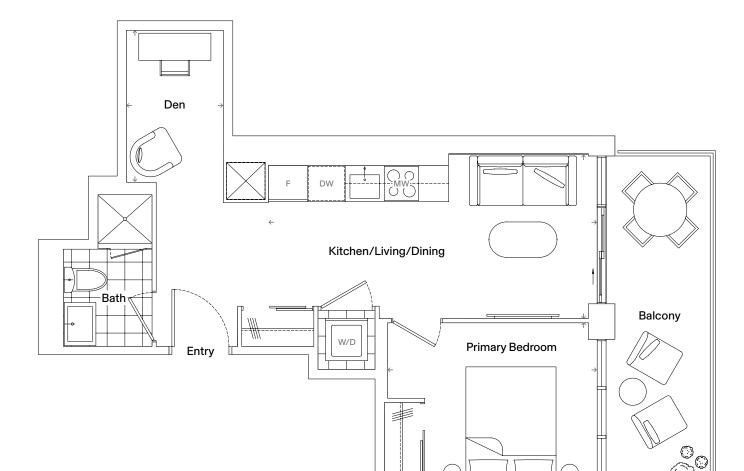

## 1B+D-01-B

## Specifications

| Bedrooms   | 1               |
|------------|-----------------|
| Bathrooms  | 1               |
| Extras     | Den, Balcony    |
| Interior   | 494 Square Feet |
| Exterior   | 112 Square Feet |
| Total Area | 606 Square Feet |

| Dimensions            |                |
|-----------------------|----------------|
| Kitchen/Living/Dining | 18' 3" x 9' 1" |
| Primary Bedroom       | 11' 8" x 9' 1" |
| Den                   | 5' 5" x 8' 5"  |

Floors 10-26

Dimensions, specifications, layouts, and materials are approximate only and are subject to change without notice. Tile patterns may vary. Window size and location may vary. Actual usable floor space may vary from stated floor areas. Ceiling heights may vary and may not be uniform and could be affected. Bulkheads required for mechanical purposes such as kitchen and washroom exhausts and heating and cooling ducts have not been indicated. Sales and Marketing Consultant: RAD Marketing, E. & O. E.