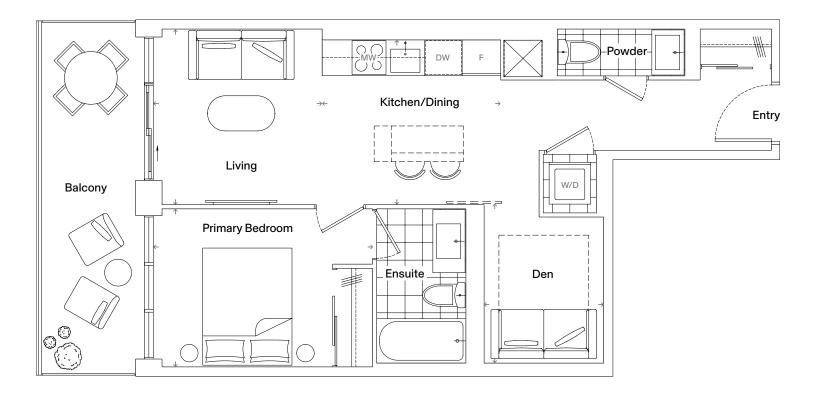

## Corktown East

## 1B+D-11-B2

| Specifications |                 |
|----------------|-----------------|
| Bedrooms       | 1               |
| Bathrooms      | 1.5             |
| Extras         | Den, Balcony    |
| Interior       | 620 Square Feet |
| Exterior       | 117 Square Feet |
| Total Area     | 737 Square Feet |

| Kitchen/Dining 10' 0" x 9' 3"   Living 9' 6" x 9' 10"   Primary Bedroom 12' 3" x 8' 10" |          | Dimensions      |  |
|-----------------------------------------------------------------------------------------|----------|-----------------|--|
|                                                                                         | x 9' 3"  | Kitchen/Dining  |  |
| Primary Bedroom 12' 3" x 8' 10"                                                         | 9' 10"   | Living          |  |
|                                                                                         | x 8' 10" | Primary Bedroom |  |
| Den 6' 8" x 8' 10"                                                                      | 8' 10"   | Den             |  |

North

户