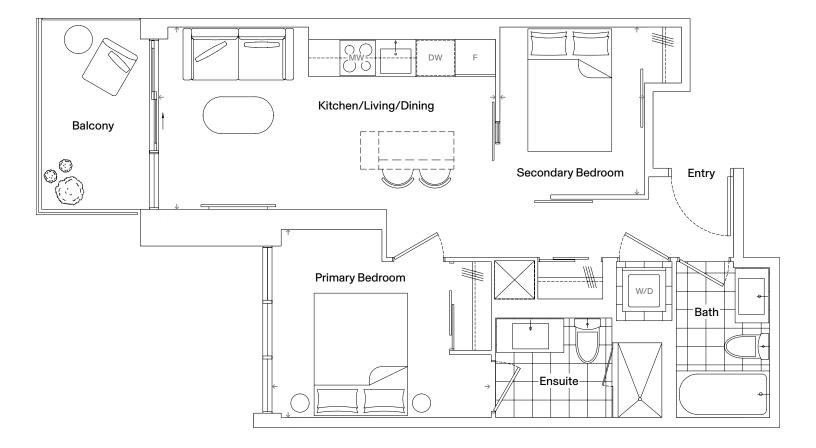

## Corktown East

## 2В-01-В

## Specifications

| 2               |
|-----------------|
| 2               |
| Balcony         |
| 624 Square Feet |
| 61 Square Feet  |
| 685 Square Feet |
|                 |

| Dimensions            |                 |
|-----------------------|-----------------|
| Kitchen/Living/Dining | 18' 0" x 9' 9"  |
| Primary Bedroom       | 11' 9" x 10' 1" |
| Secondary Bedroom     | 7' 9" x 9' 0"   |

Floor 9

Floors 10-26

Dimensions, specifications, layouts, and materials are approximate only and are subject to change without notice. Tile patterns may vary. Window size and location may vary. Actual usable floor space may vary from stated floor areas. Ceiling heights may vary and may not be uniform and could be affected. Bulkheads required for mechanical purposes such as kitchen and washroom exhausts and heating and cooling ducts have not been indicated. Sales and Marketing Consultant: RAD Marketing, E. & O. E.