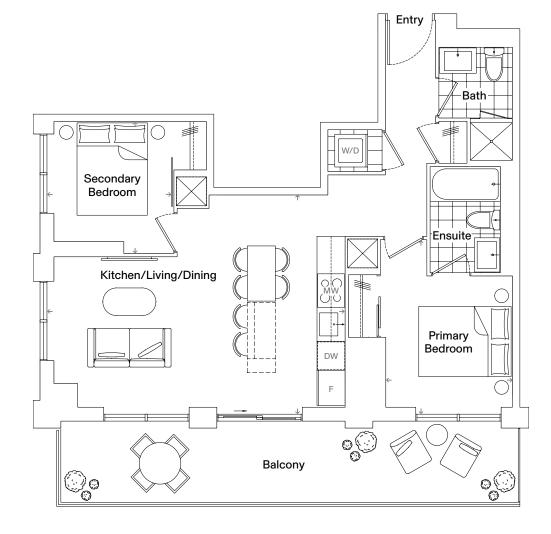

## Corktown East

## 2В-06-В

## Specifications

| Bedrooms   | 2               |
|------------|-----------------|
| Bathrooms  | 2               |
| Extras     | Balcony         |
| Interior   | 756 Square Feet |
| Exterior   | 193 Square Feet |
| Total Area | 949 Square Feet |

| Dimensions            |                 |  |
|-----------------------|-----------------|--|
| Kitchen/Living/Dining | 21' 2" x 15' 7" |  |
| Primary Bedroom       | 9' 0" x 12' 5"  |  |
| Secondary Bedroom     | 9' 0" x 9' 5"   |  |